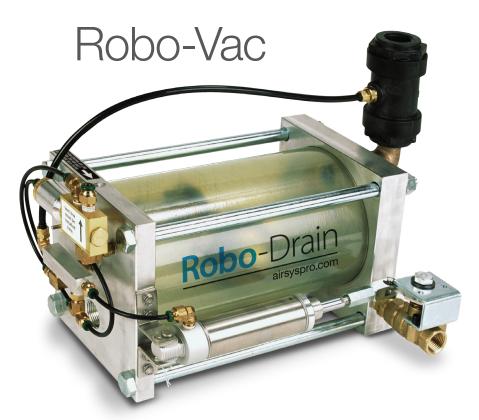

# External Pneumatic Operated Condensate Drain for Vacuum Systems

A fully automatic, zero loss drain for vacuum systems that requires no electricity.

Translucent reservoir for visual assurance of operation.

### **Features**

Complete drain system

Isolated trigger assembly

Heavy duty industrial drain

Horizontal low profile

Translucent reservoir

Non clogging, full port drain valve

Fully pneumatic

Easy-to-see condensate level.

"Quick check"

Handles scale and rust without clogging

No electricity required

Operates on demand

### Model No. RD11-VAC