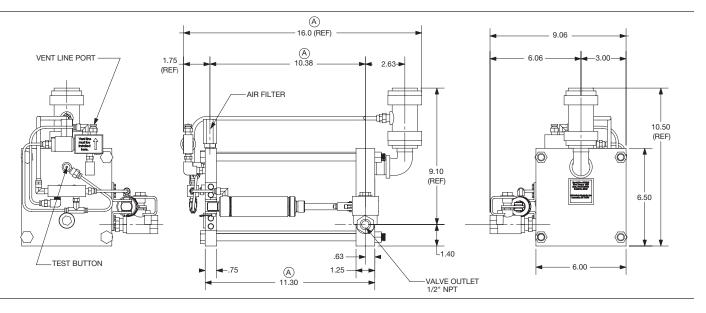

### **Dimensions**

## Specifications

| The state of the s |
|--------------------------------------------------------------------------------------------------------------------------------------------------------------------------------------------------------------------------------------------------------------------------------------------------------------------------------------------------------------------------------------------------------------------------------------------------------------------------------------------------------------------------------------------------------------------------------------------------------------------------------------------------------------------------------------------------------------------------------------------------------------------------------------------------------------------------------------------------------------------------------------------------------------------------------------------------------------------------------------------------------------------------------------------------------------------------------------------------------------------------------------------------------------------------------------------------------------------------------------------------------------------------------------------------------------------------------------------------------------------------------------------------------------------------------------------------------------------------------------------------------------------------------------------------------------------------------------------------------------------------------------------------------------------------------------------------------------------------------------------------------------------------------------------------------------------------------------------------------------------------------------------------------------------------------------------------------------------------------------------------------------------------------------------------------------------------------------------------------------------------------|
| Inlets: 3/4" NPT                                                                                                                                                                                                                                                                                                                                                                                                                                                                                                                                                                                                                                                                                                                                                                                                                                                                                                                                                                                                                                                                                                                                                                                                                                                                                                                                                                                                                                                                                                                                                                                                                                                                                                                                                                                                                                                                                                                                                                                                                                                                                                               |
| Outlet: 1/2" NPT                                                                                                                                                                                                                                                                                                                                                                                                                                                                                                                                                                                                                                                                                                                                                                                                                                                                                                                                                                                                                                                                                                                                                                                                                                                                                                                                                                                                                                                                                                                                                                                                                                                                                                                                                                                                                                                                                                                                                                                                                                                                                                               |
| Height: 10.5"                                                                                                                                                                                                                                                                                                                                                                                                                                                                                                                                                                                                                                                                                                                                                                                                                                                                                                                                                                                                                                                                                                                                                                                                                                                                                                                                                                                                                                                                                                                                                                                                                                                                                                                                                                                                                                                                                                                                                                                                                                                                                                                  |
| Length: 15"                                                                                                                                                                                                                                                                                                                                                                                                                                                                                                                                                                                                                                                                                                                                                                                                                                                                                                                                                                                                                                                                                                                                                                                                                                                                                                                                                                                                                                                                                                                                                                                                                                                                                                                                                                                                                                                                                                                                                                                                                                                                                                                    |
| Depth: 9"                                                                                                                                                                                                                                                                                                                                                                                                                                                                                                                                                                                                                                                                                                                                                                                                                                                                                                                                                                                                                                                                                                                                                                                                                                                                                                                                                                                                                                                                                                                                                                                                                                                                                                                                                                                                                                                                                                                                                                                                                                                                                                                      |
| Power: Clean, Dry Compressed Air<br>80 to 120 PSI                                                                                                                                                                                                                                                                                                                                                                                                                                                                                                                                                                                                                                                                                                                                                                                                                                                                                                                                                                                                                                                                                                                                                                                                                                                                                                                                                                                                                                                                                                                                                                                                                                                                                                                                                                                                                                                                                                                                                                                                                                                                              |
| Housing Pressure: Vacuum to 250 PSI                                                                                                                                                                                                                                                                                                                                                                                                                                                                                                                                                                                                                                                                                                                                                                                                                                                                                                                                                                                                                                                                                                                                                                                                                                                                                                                                                                                                                                                                                                                                                                                                                                                                                                                                                                                                                                                                                                                                                                                                                                                                                            |
| Operating Temperature: 32° to 180° F.                                                                                                                                                                                                                                                                                                                                                                                                                                                                                                                                                                                                                                                                                                                                                                                                                                                                                                                                                                                                                                                                                                                                                                                                                                                                                                                                                                                                                                                                                                                                                                                                                                                                                                                                                                                                                                                                                                                                                                                                                                                                                          |
| Weight: 21 lbs.                                                                                                                                                                                                                                                                                                                                                                                                                                                                                                                                                                                                                                                                                                                                                                                                                                                                                                                                                                                                                                                                                                                                                                                                                                                                                                                                                                                                                                                                                                                                                                                                                                                                                                                                                                                                                                                                                                                                                                                                                                                                                                                |
| Discharge: 24 ounces per cycle                                                                                                                                                                                                                                                                                                                                                                                                                                                                                                                                                                                                                                                                                                                                                                                                                                                                                                                                                                                                                                                                                                                                                                                                                                                                                                                                                                                                                                                                                                                                                                                                                                                                                                                                                                                                                                                                                                                                                                                                                                                                                                 |