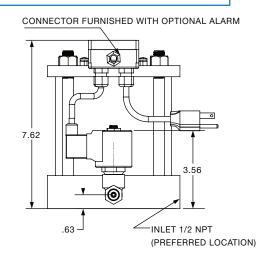

### **SPECIFICATIONS**

INLETS: 3/4" & 1/2" NPT or BSP

OUTLET: 1/4" NPT or BSP

COMPRESSOR CAPACITY: 1125 CFM

DRYER CAPACITY: 2250 CFM FILTER CAPACITY: 6750 CFM

PRESSURE: 0 to 200 PSI

OPERATING TEMP: 35° to 180° F