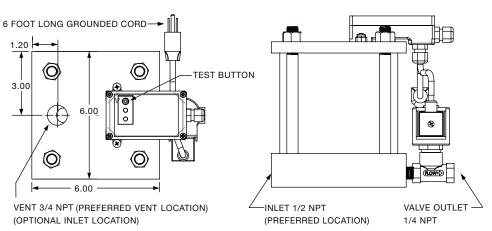

### **SPECIFICATIONS**

INLETS: 3/4" & 1/2" NPT or BSP

OUTLET: 1/4" NPT or BSP

COMPRESSOR CAPACITY: 1125 CFM

DRYER CAPACITY: 2250 CFM FILTER CAPACITY: 6750 CFM

PRESSURE: 0 to 200 PSI

OPERATING TEMP: 35° to 180° F

WEIGHT: 10 lbs.

DISCHARGE: 21 ounces per cycle

VOLTAGE: 115 - includes 6' power cord