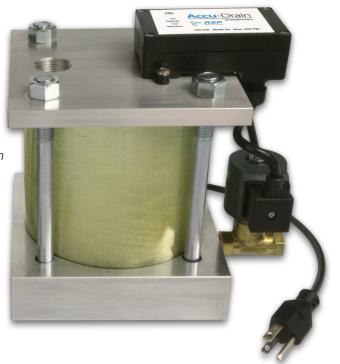

#### **FEATURES & BENEFITS:**

- Zero Air Loss Energy efficient
- Translucent Reservoir
   Easy to see condensate level

- Non Clogging, Straight-Through Guillotine Style Valve Posi Valve handles scale & rust without clogging or strainers to clean
- Vertical Compact Design Can be installed in tight spaces
- Indicator Lights
   Easy to see status of drain
- Comes In Multiple Sizes Sized to fit your needs

### **SPECIFICATIONS**

INLETS: 3/4" & 1/2" NPT or BSP

OUTLET: 1/4" NPT or BSP

COMPRESSOR CAPACITY: 1125 CFM

DRYER CAPACITY: 2250 CFM FILTER CAPACITY: 6750 CFM

PRESSURE: 0 to 200 PSI

OPERATING TEMP: 35° to 180° F

WEIGHT: 10 lbs.

DISCHARGE: 21 ounces per cycle

VOLTAGE: 115 - includes 6' power cord

## **MATERIALS**

HEADS: Aluminum

VESSEL: Composite

CONTROL STEM: Teflon Coated

FLOAT: Stainless Steel

SEAT: Stainless Steel

SEAL: Viton<sup>o</sup>