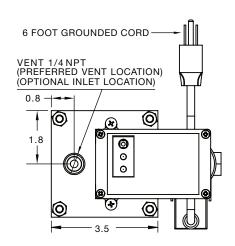

#### **SPECIFICATIONS**

INLETS: (2) 1/2" NPT or BSP

OUTLET: 1/4" NPT or BSP

COMPRESSOR CAPACITY: 450 CFM

DRYER CAPACITY: 900 CFM

FILTER CAPACITY: 2700 CFM

PRESSURE: 0 to 200 PSI

OPERATING TEMP: 35° to 180° E

WFIGHT: 5 lbs.

**DISCHARGE: 8 ounces per cycle** 

VOLTAGE: 115 - includes 6' power cord