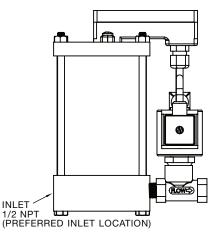

#### **SPECIFICATIONS**

INLETS: (2) 1/2" NPT or BSP

OUTLET: 1/4" NPT or BSP

COMPRESSOR CAPACITY: 450 CFM

DRYER CAPACITY: 900 CFM

FILTER CAPACITY: 2700 CFM

PRESSURE: 0 to 200 PSI

OPERATING TEMP: 35° to 180° E