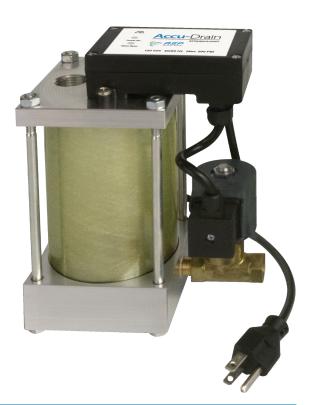

#### **FEATURES & BENEFITS:**

Zero Air Loss Energy efficient

- Non Clogging, Straight-Through Guillotine Style Valve Posi Valve handles scale & rust without clogging or strainers to clean
- Vertical Compact Design Can be installed in tight spaces
- Indicator Lights Easy to see status of drain

Translucent Reservoir

Comes In Multiple Sizes Sized to fit your needs

### **MATERIALS**

HEADS: Aluminum **VESSEL:** Composite **CONTROL STEM: Teflon Coated** FLOAT: Stainless Steel SFAT: Stainless Steel SEAL: Viton<sup>•</sup>