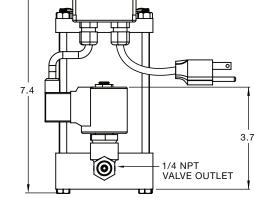

#### **SPECIFICATIONS**

INLETS: (2) 1/2" NPT or BSP

OUTLET: 1/4" NPT or BSP

COMPRESSOR CAPACITY: 450 CFM

DRYER CAPACITY: 900 CFM

FILTER CAPACITY: 2700 CFM

PRESSURE: 0 to 200 PSI

OPERATING TEMP: 35° to 180° E