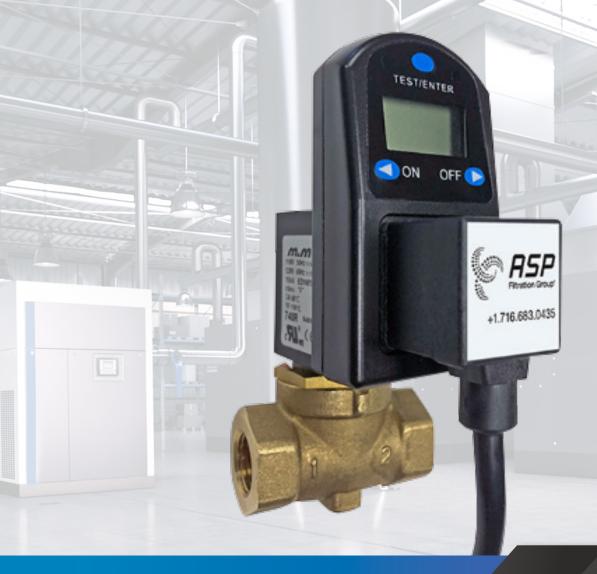

### Model dDVT720

**Electronic Timer Condensate Drain** 

#### Introduction

The new dDVT720 drain incorporates a digital timer designed with an easy to read LED display with backlight, ON and OFF buttons for accurate programming, indicator lights to show valve open and valved closed program status, and a compact durable housing.

The digital timer included with the new dDVT720 drain is equipped with a wide range of adjustable open and closed drain valve settings that enable programming of the timer from 0.5 to 99 seconds for valve open and 0.5 minute to 60 minutes for valve closed times.