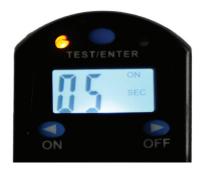

#### Programming Valve Open Time

To set the valve open time, press and hold the ON button for three seconds until the last programmed time flashes. ON and SEC will show on the right of the display to indicate the valve open settings will be programmed in seconds.

When the valve open time is between 0.5 and 9.5 seconds, pressing the ON button will increase and pressing the OFF button will decrease the setting in 0.5 seconds intervals.

When the valve open time is between 10 and 99 seconds, pressing the ON button will increase and pressing the OFF button will decrease the setting in 1 second intervals.

To save the new settings, press the TEST/ENTER button.