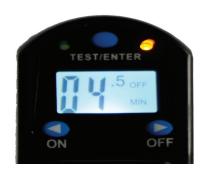

To set the valve closed time, press and hold the OFF button for three seconds until the last programmed time flashes. OFF and MIN or HOUR will show on the right of the display to indicate the valve closed settings will be programmed in minutes or hours.

When the valve closed time is between 0.5 and 9.5 minutes, pressing the ON button will increase and pressing the OFF button will decrease the setting in 0.5 minute intervals.

When the valve closed time is between 10 minutes and 60 minutes pressing the ON button will increase and pressing the OFF button will decrease the setting in one minute intervals.

To save the new settings, press the TEST/ENTER button.

The new dDVT720 drain contains the same high quality diaphragm style valve as the original DVT720 but with digital interface for programming exact open and close valve settings.